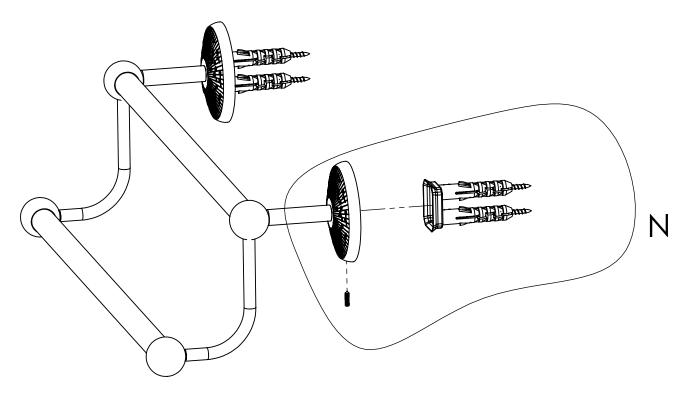

### Step 2: Attach Bracket to Mounting Plate.

Place bracket on mounting plate and secure by tightening set screw as shown below.