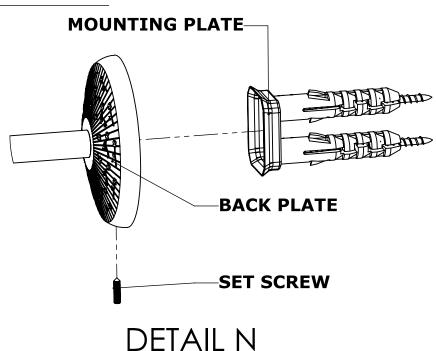

### Step 2: Attach Bracket to Mounting Plate.

Place bracket on mounting plate and secure by tightening set screw as shown below.