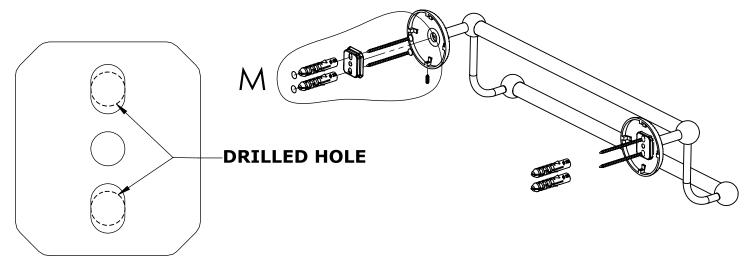

### Step 1: Drill holes in Wall for screw anchors and attach Mounting Plate to Wall

Determine your desired location for installation and make a mark for the location of the mounting plate. Remove mounting plate from backplate by loosening set screw in backplate as pictured below. Place center hole of mounting plate over mark made above. Make 2 marks where mounting screws will be placed as shown below. Drill hole at each of the marks. (You may substitute other style mounting anchors or screws if desired). Place anchors into the holes made. Place mounting plate over holes and secure to mounting surface using screws as shown below.