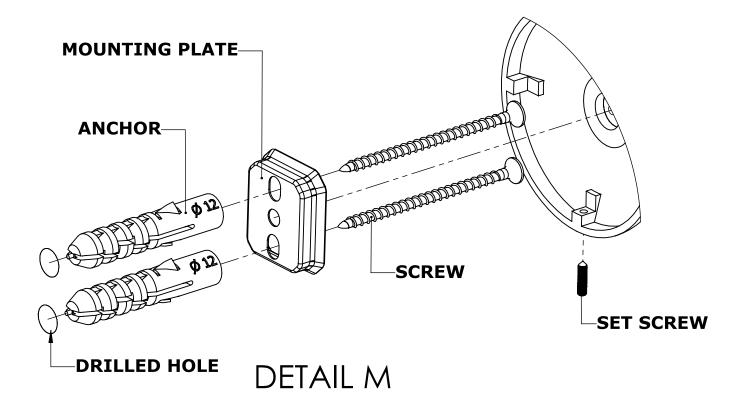

### Step 1: Drill holes in Wall for screw anchors and attach Mounting Plate to Wall

Determine your desired location for installation and make a mark for the location of the mounting plate. Remove mounting plate from backplate by loosening set screw in backplate as pictured below. Place center hole of mounting plate over mark made above. Make 2 marks where mounting screws will be placed as shown below. Drill hole at each of the marks. (You may substitute other style mounting anchors or screws if desired). Place anchors into the holes made. Place mounting plate over holes and secure to mounting surface using screws as shown below.